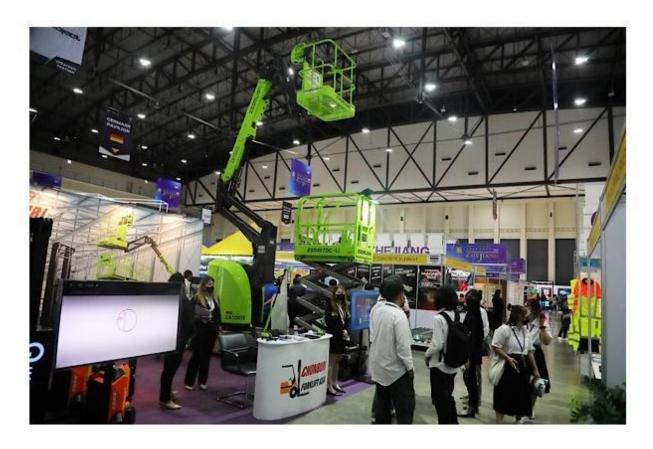

🏝 Posted By: admin / 🗩 0 Comment

(21 กันยายน 2565) เริ่มแล้ว !! สำหรับงานแสดงสินค้าเจรจาธุรกิจเพื่ออุตสาหกรรมเทคโนโลยี อาคาร ก่อสร้าง ยิ่งใหญ่ที่สุดใน อาเซียน Building Construction Technology Expo 2022 หรือ BCT Expo 2022 พร้อมด้วย งานแสดงสินค้าเจรจาธุรกิจด้าน พลังงานและแสงสว่างอัจฉริยะ หรือ LED Expo Thailand + SMARTECH ASEAN 2022 โดยความร่วมมือ ภาครัฐ-เอกชน ผนึก กำลังจัดงานระดับนานาชาติ ดึงผู้ประกอบการทั้งในและต่างประเทศกว่า 200 แบรนด์ชั้นนำ ร่วมแสดงสินค้าบนพื้นที่จริงอีกครั้ง ใน รอบ 2 ปี หลังสถานการณ์โควิด-19 ผ่อนคลาย คาดตลอด 3 วันของการจัดงานระหว่างวันที่ 21-23 กันยายน 2565 เวลา 10.00-18.00 น. ณ อาคาร 8 อิมแพ็ค เมืองทองธานี มีผู้เข้าร่วมงานกว่า 5,000 ราย

นางฮิมานิ กูเลติ ผู้อำนวยการ บริษัท แม็กซ์ เอ็กซิบิชั่น พีวีที จำกัด ในฐานะผู้ร่วมจัดงานกล่าวว่า ยุคนี้ถือเป็นยุคที่ Digital Transformation เข้ามามีบทบาทในทุกภาค จึงมุ่งเน้นให้งาน LED Expo Thailand + SMARTECH ASEAN 2022 เป็นศูนย์รวม ของเทคโนโลยีเพื่อไฟฟ้าและแสงสว่าง โดยปีนี้จัดร่วมกับงาน BCT Expo 2022 งานแสดงสินค้าเจรจาธุรกิจเพื่ออุตสาหกรรม เทคโนโลยี ก่อสร้าง อาคาร ยิ่งใหญ่ที่สุดในอาเซียน เพื่อร่วมผลักดันการใช้เทคโนโลยีให้เกิดขึ้นต่อไป ถือเป็นการกลับมาจัดงาน บนพื้นที่จริง อีกครั้งในรอบ 2 ปี สถานการณ์ระบาดของโควิด-19 ดีขึ้น และรัฐมีการผ่อนปรนมาตรการต่างๆ ทำให้บรรยากาศโดย รวมผ่อนคลาย โดยการจัดงานในครั้งนี้ มีผู้ประกอบการเข้าร่วมแสดงสินค้ามากกว่า 200 แบรนด์ชั้นนำจากทั้งในประเทศไทยและ ต่างประเทศ อาทิ กัมพูชา สิงคโปร์ ญี่ปุ่น เยอรมัน เวียดนาม ฟินแลนด์ อังกฤษ ออสเตรเลีย พร้อมต้อนรับผู้เข้าชมงานกว่า 5,000 รายจากนานาประเทศ อีกทั้งยังมีพาวิลเลี้ยนจากประเทศจีน ที่พร้อมนำเสนอโซลูชันเทคโนโลยีที่มาช่วยสนับสนุนอุตสาหกรรมการ ก่อสร้าง อาคารและไฟฟ้าอัจฉริยะอย่างครบวงจร