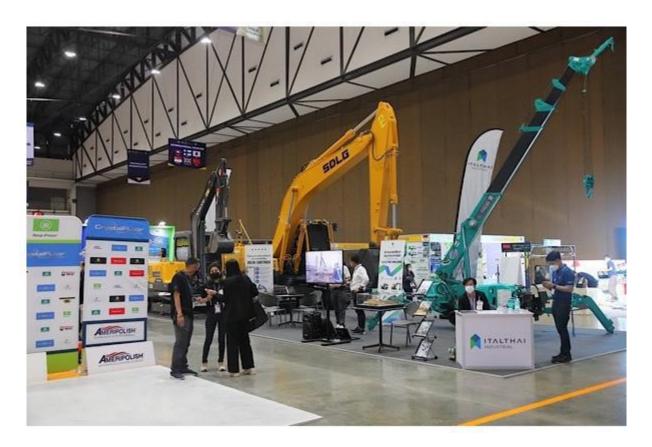

🏝 Posted By: admin / 🗩 0 Comment

(21 กันยายน 2565) เริ่มแล้ว !! สำหรับงานแสดงสินค้าเจรจาธุรกิจเพื่ออุตสาหกรรมเทคโนโลยี อาคาร ก่อสร้าง ยิ่งใหญ่ที่สุดใน อาเซียน Building Construction Technology Expo 2022 หรือ BCT Expo 2022 พร้อมด้วย งานแสดงสินค้าเจรจาธุรกิจด้าน พลังงานและแสงสว่างอัจฉริยะ หรือ LED Expo Thailand + SMARTECH ASEAN 2022 โดยความร่วมมือ ภาครัฐ-เอกชน ผนึก กำลังจัดงานระดับนานาชาติ ดึงผู้ประกอบการทั้งในและต่างประเทศกว่า 200 แบรนด์ชั้นนำ ร่วมแสดงสินค้าบนพื้นที่จริงอีกครั้ง ใน รอบ 2 ปี หลังสถานการณ์โควิด-19 ผ่อนคลาย คาดตลอด 3 วันของการจัดงานระหว่างวันที่ 21-23 กันยายน 2565 เวลา 10.00-18.00 น. ณ อาคาร 8 อิมแพ็ค เมืองทองธานี มีผู้เข้าร่วมงานกว่า 5,000 ราย

นางฮิมานิ กูเลติ ผู้อำนวยการ บริษัท แม็กซ์ เอ็กซิบิชั่น พีวีที จำกัด ในฐานะผู้ร่วมจัดงานกล่าวว่า ยุคนี้ถือเป็นยุคที่ Digital Transformation เข้ามามีบทบาทในทุกภาค จึงมุ่งเน้นให้งาน LED Expo Thailand + SMARTECH ASEAN 2022 เป็นศูนย์รวม ของเทคโนโลยีเพื่อไฟฟ้าและแสงสว่าง โดยปีนี้จัดร่วมกับงาน BCT Expo 2022 งานแสดงสินค้าเจรจาธุรกิจเพื่ออุตสาหกรรม เทคโนโลยี ก่อสร้าง อาคาร ยิ่งใหญ่ที่สุดในอาเซียน เพื่อร่วมผลักดันการใช้เทคโนโลยีให้เกิดขึ้นต่อไป ถือเป็นการกลับมาจัดงาน บนพื้นที่จริง อีกครั้งในรอบ 2 ปี สถานการณ์ระบาดของโควิด-19 ดีขึ้น และรัฐมีการผ่อนปรนมาตรการต่างๆ ทำให้บรรยากาศโดย รวมผ่อนคลาย โดยการจัดงานในครั้งนี้ มีผู้ประกอบการเข้าร่วมแสดงสินค้ามากกว่า 200 แบรนด์ชั้นนำจากทั้งในประเทศไทยและ ต่างประเทศ อาทิ กัมพูชา สิงคโปร์ ญี่ปุ่น เยอรมัน เวียดนาม ฟินแลนด์ อังกฤษ ออสเตรเลีย พร้อมต้อนรับผู้เข้าชมงานกว่า 5,000 รายจากนานาประเทศ อีกทั้งยังมีพาวิลเลี้ยนจากประเทศจีน ที่พร้อมนำเสนอโซลูชันเทคโนโลยีที่มาช่วยสนับสนุนอุตสาหกรรมการ ก่อสร้าง อาคารและไฟฟ้าอัจฉริยะอย่างครบวงจร